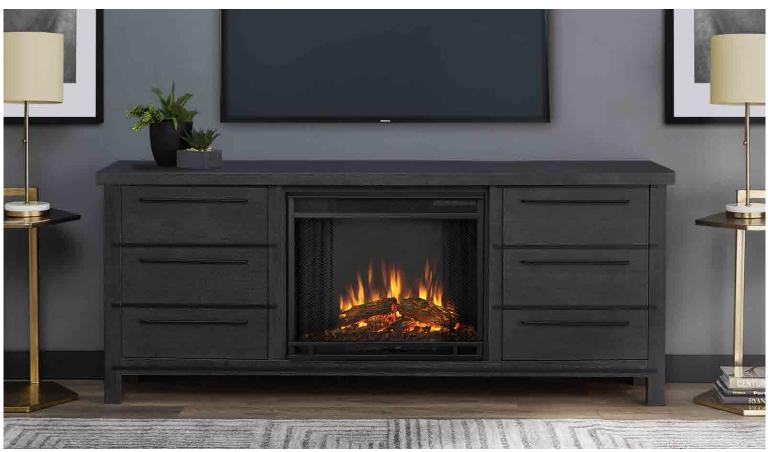

# <u>Parsons</u>

The Parsons Electric Fireplace offers attractive cabinet-style storage with a clever twist. Disguised as drawers, the side doors open to reveal adjustable shelves perfect for storing media components, books or other items. Contemporary rustic styling and powder-coated steel bands and door pulls lend themselves to a variety of decor. The VividFlame Electric firebox easily plugs into any standard outlet with features including remote control, programmable thermostat, time function, brightness settings and ulta-bright VividFlame LED technology. Available in Chestnut Oak and Antique Gray finishes.

Finishes Available: Antique Gray (Top, Above Left, Below) Chestnut Oak (Above, Above Left)

## 8280E

**Assembled Dimensions:** - 66.81" L x 15.81" W x 27.56" H; 134 lbs.