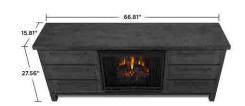

outlet with features including remote control, programmable thermostat, time function, brightness settings and ulta-bright VividFlame LED technology. Available in Chestnut Oak and Antique Gray finishes.



Finishes Available: Antique Gray (Top, Above Left, Below) Chestnut Oak (Above, Above Left)

## 8280E

**Assembled Dimensions:** - 66.81" L x 15.81" W x 27.56" H; 134 lbs.

#### **Technical Information:**

- Solid wood and veneered MDF construction
- Shelf Dimensions: 17"L x 14.06"W
- Includes: Mantel, firebox and remote control
- 1400 Watt heater, rated over 4700 BTUs per hour
- Assembly Required

#### Country of Origin:

- China

### **Shipping Specifications:**

- Ships via UPS Ground
- Carton 1: Mantel 71.5" x 22" x 8.25", 114 lbs
- Carton 2: Firebox
- 26.5" x 11.25" x 23", 31.5lbs