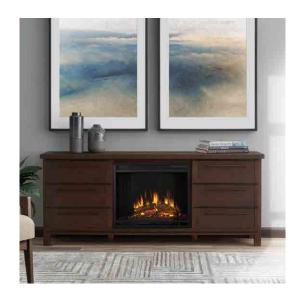

# <u>Parsons</u>

The Parsons Electric Fireplace offers attractive cabinet-style storage with a clever twist. Disguised as drawers, the side doors open to reveal adjustable shelves perfect for storing media components, books or other items. Contemporary rustic styling and powder-coated steel bands and door pulls lend themselves to a variety of decor. The VividFlame Electric firebox easily plugs into any standard outlet with features including remote control, programmable thermostat, time function, brightness settings and ulta-bright VividFlame LED technology. Available in Chestnut Oak and Antique Gray finishes.

Finishes Available: Antique Gray (Top, Above Left, Below) Chestnut Oak (Above, Above Left)