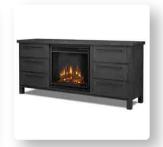

# <u>Parsons</u>

The Parsons Electric Fireplace offers attractive cabinet-style storage with a clever twist. Disguised as drawers, the side doors open to reveal adjustable shelves perfect for storing media components, books or other items. Contemporary rustic styling and powder-coated steel bands and door pulls lend themselves to a variety of decor. The VividFlame Electric firebox easily plugs into any standard outlet with features including remote control, programmable thermostat, time function, brightness settings and ulta-bright VividFlame LED technology. Available in Chestnut Oak and Antique Gray finishes.

Finishes Available: Antique Gray (Top, Above Left, Below) Chestnut Oak (Above, Above Left)

## 8280E

**Assembled Dimensions:** - 66.81" L x 15.81" W x 27.56" H; 134 lbs.